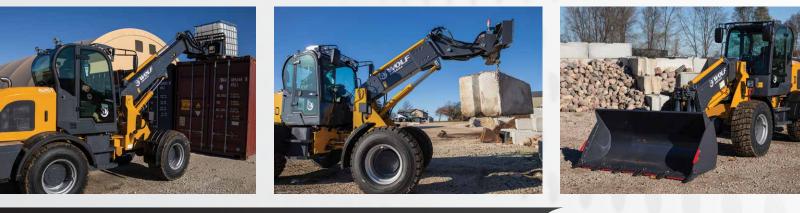

## WL825T WHEEL LOADER

**Cummins Engine** 

**Ergonomic Joystick** 

**Standard Quick Hitch** 

**23 MPH** 

## The 825T telescopic wheel loader has the lifting height and reach needed to take on daily tasks in construction, agriculture, and snow management.

With virtually identical specs as the WL200, The 825T's Cummins engine enables you to power through the toughest jobs. With four wheel drive and ergonomic joystick controls, you'll move from task to task with ease. The 4-speed gearbox gives you a speed range of up to 23 MPH.