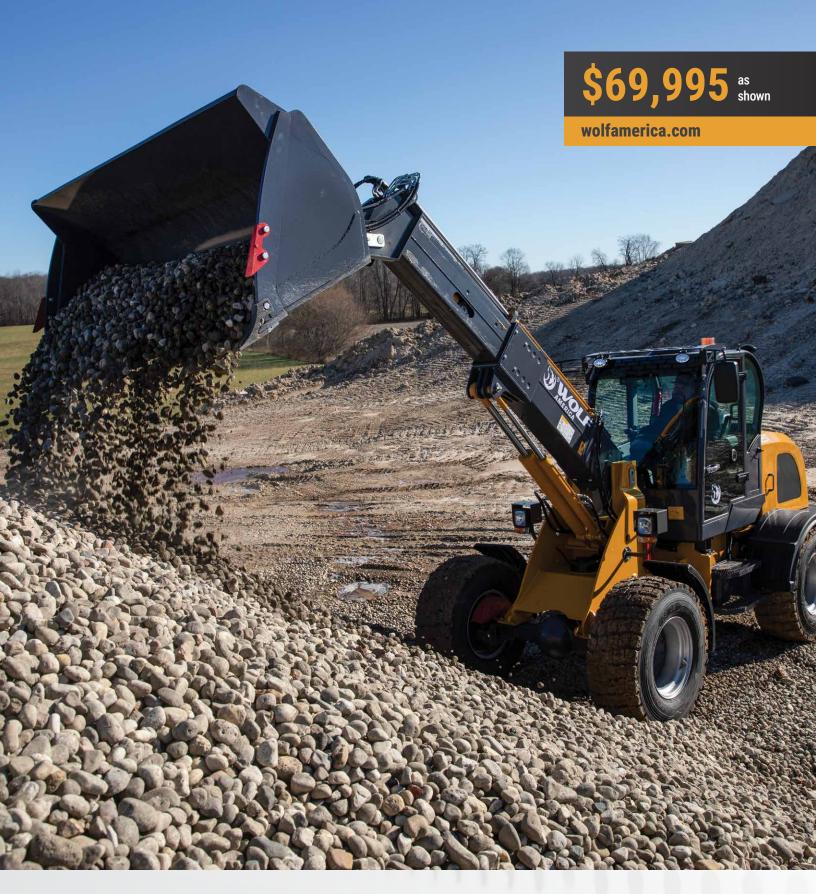

## WL825T WHEEL LOADER

**Cummins Engine** 

**Ergonomic Joystick** 

**Standard Quick Hitch** 

**23 MPH** 

## The 825T telescopic wheel loader has the lifting height and reach needed to take on daily tasks in construction, agriculture, and snow management.

With virtually identical specs as the WL200, The 825T's Cummins engine enables you to power through the toughest jobs. With four wheel drive and ergonomic joystick controls, you'll move from task to task with ease. The 4-speed gearbox gives you a speed range of up to 23 MPH.