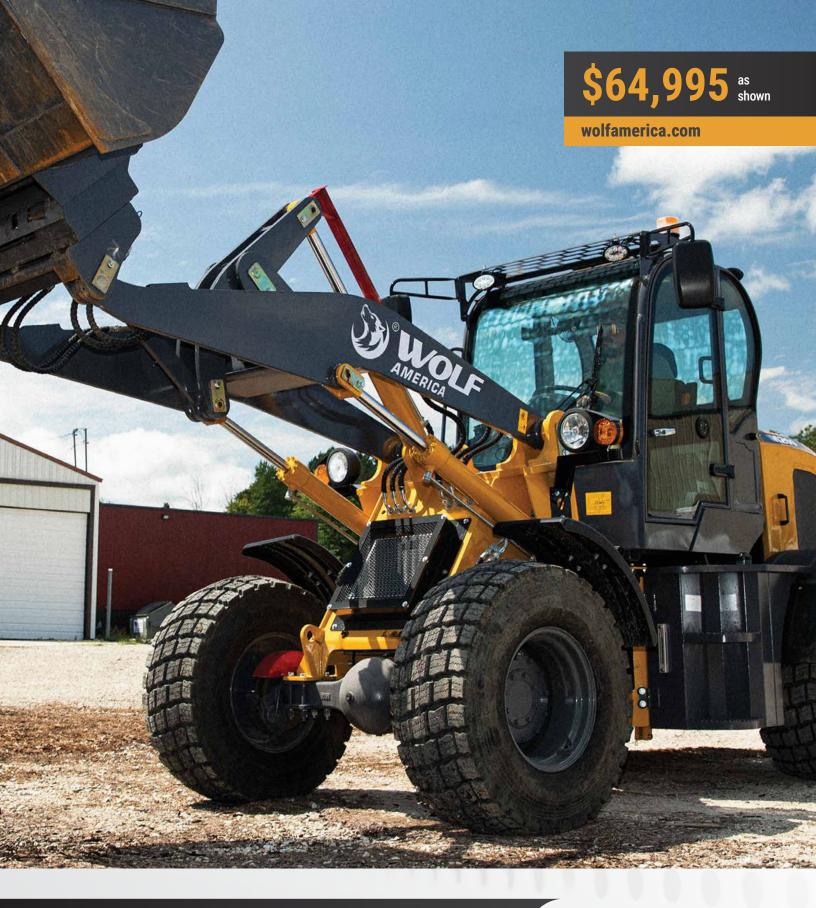

# WL200 WHEEL LOADER

**Cummins Engine** 

**Ergonomic Joystick** 

**Standard Quick Hitch** 

**23 MPH** 

# The WL200 offers affordability and performance in snow, agricultural and construction working environments. For snow removal operations, the WL200's Cummins engine enables you to power through the toughest jobs.

With four-wheel drive and ergonomic joystick controls, you'll move from task to task with ease. The 4 speed gearbox gives you a speed range of up to 23 MPH. Included features like an air ride seat, ride control, heat/AC, bucket float, auxiliary hydraulics, radio and engine warmer all come standard.