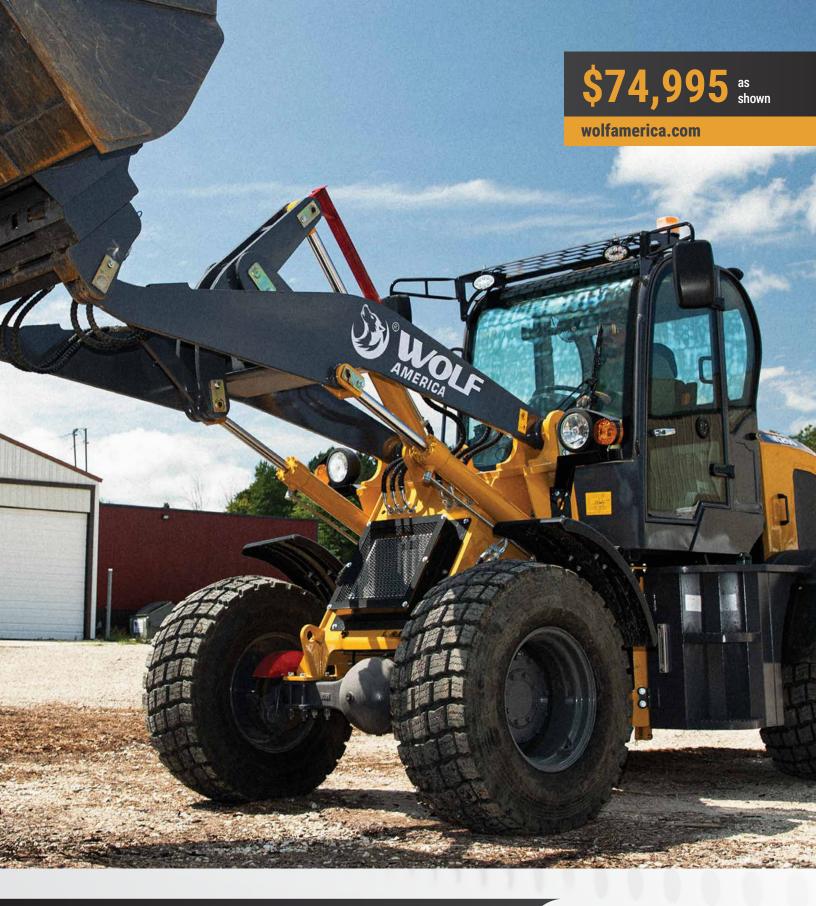

## WL200 WHEEL LOADER

# The WL200 offers affordability and performance in snow, agricultural and construction working environments. For snow removal operations, the WL200's Cummins engine enables you to power through the toughest jobs.

With four-wheel drive and ergonomic joystick controls, you'll move from task to task with ease. The 4 speed gearbox gives you a speed range of up to 23 MPH. Included features like an air ride seat, ride control, heat/AC, bucket float, auxiliary hydraulics, radio and engine warmer all come standard.