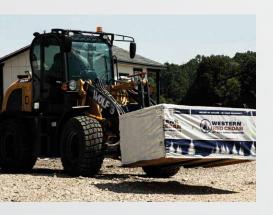

# The WL200 offers affordability and performance in snow, agricultural and construction working environments. For snow removal operations, the WL200's Cummins engine enables you to power through the toughest jobs.

With four-wheel drive and ergonomic joystick controls, you'll move from task to task with ease. The 4 speed gearbox gives you a speed range of up to 23 MPH. Included features like an air ride seat, ride control, heat/AC, bucket float, auxiliary hydraulics, radio and engine warmer all come standard.