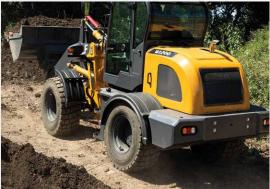

# The WL200 offers affordability and performance in snow, agricultural and construction working environments. For snow removal operations, the WL200's Cummins engine enables you to power through the toughest jobs.

With four-wheel drive and ergonomic joystick controls, you'll move from task to task with ease. The 4 speed gearbox gives you a speed range of up to 23 MPH. Included features like an air ride seat, ride control, heat/AC, bucket float, auxiliary hydraulics, radio and engine warmer all come standard.