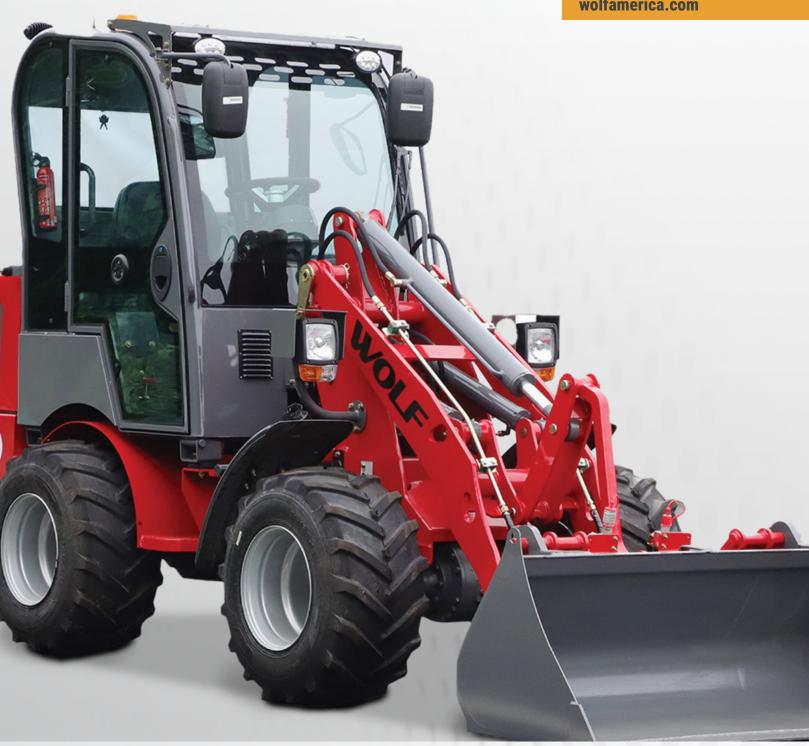

# MINI780H WHEEL LOADER

# Built to work hard on the farm and on construction sites, the MINI780H is one powerful machine in a small package.

This mini loader comes standard with a Kubota diesel engine and features a hydrostatic transmission, delivering performance and power when you need it most. Equipped with accessible controls for ease of operation, its cabin is designed for 360-degree visibility so you can focus on the task ahead.