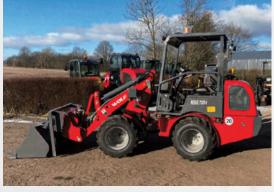

# Built to work hard on the farm and on construction sites, the MINI780H is one powerful machine in a small package.

This mini loader comes standard with a Kubota diesel engine and features a hydrostatic transmission, delivering performance and power when you need it most. Equipped with accessible controls for ease of operation, its cabin is designed for 360-degree visibility so you can focus on the task ahead.