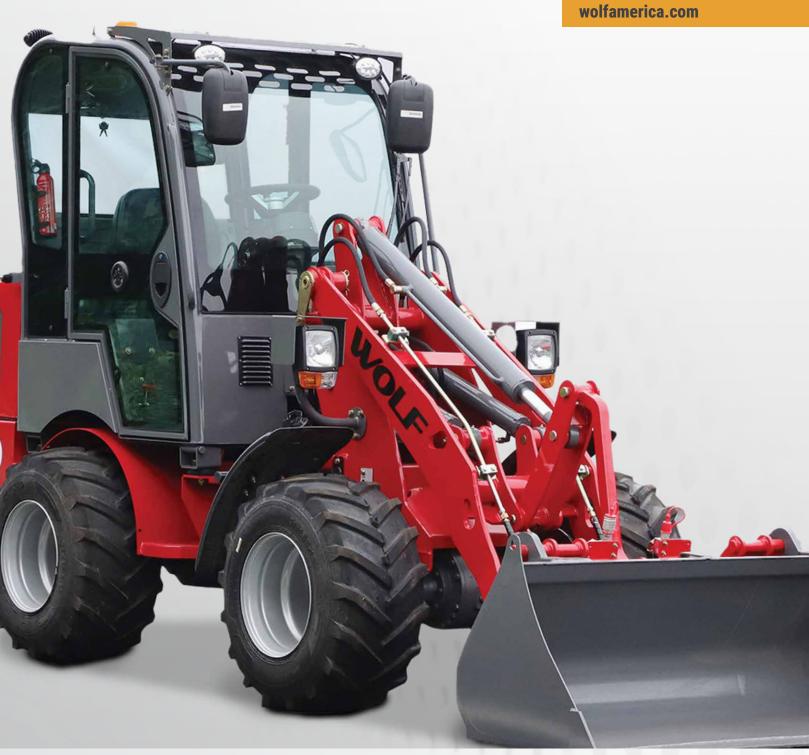

## MINI780H WHEEL LOADER

# Built to work hard on the farm and on construction sites, the MINI780H is one powerful machine in a small package.

This mini loader comes standard with a Kubota diesel engine and features a hydrostatic transmission, delivering performance and power when you need it most. Equipped with accessible controls for ease of operation, its cabin is designed for 360-degree visibility so you can focus on the task ahead.