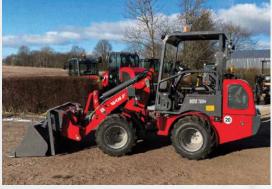

# Built to work hard on the farm and on construction sites, the MINI780H is one powerful machine in a small package.

This mini loader comes standard with a Kubota diesel engine and features a hydrostatic transmission, delivering performance and power when you need it most. Equipped with accessible controls for ease of operation, its cabin is designed for 360-degree visibility so you can focus on the task ahead.